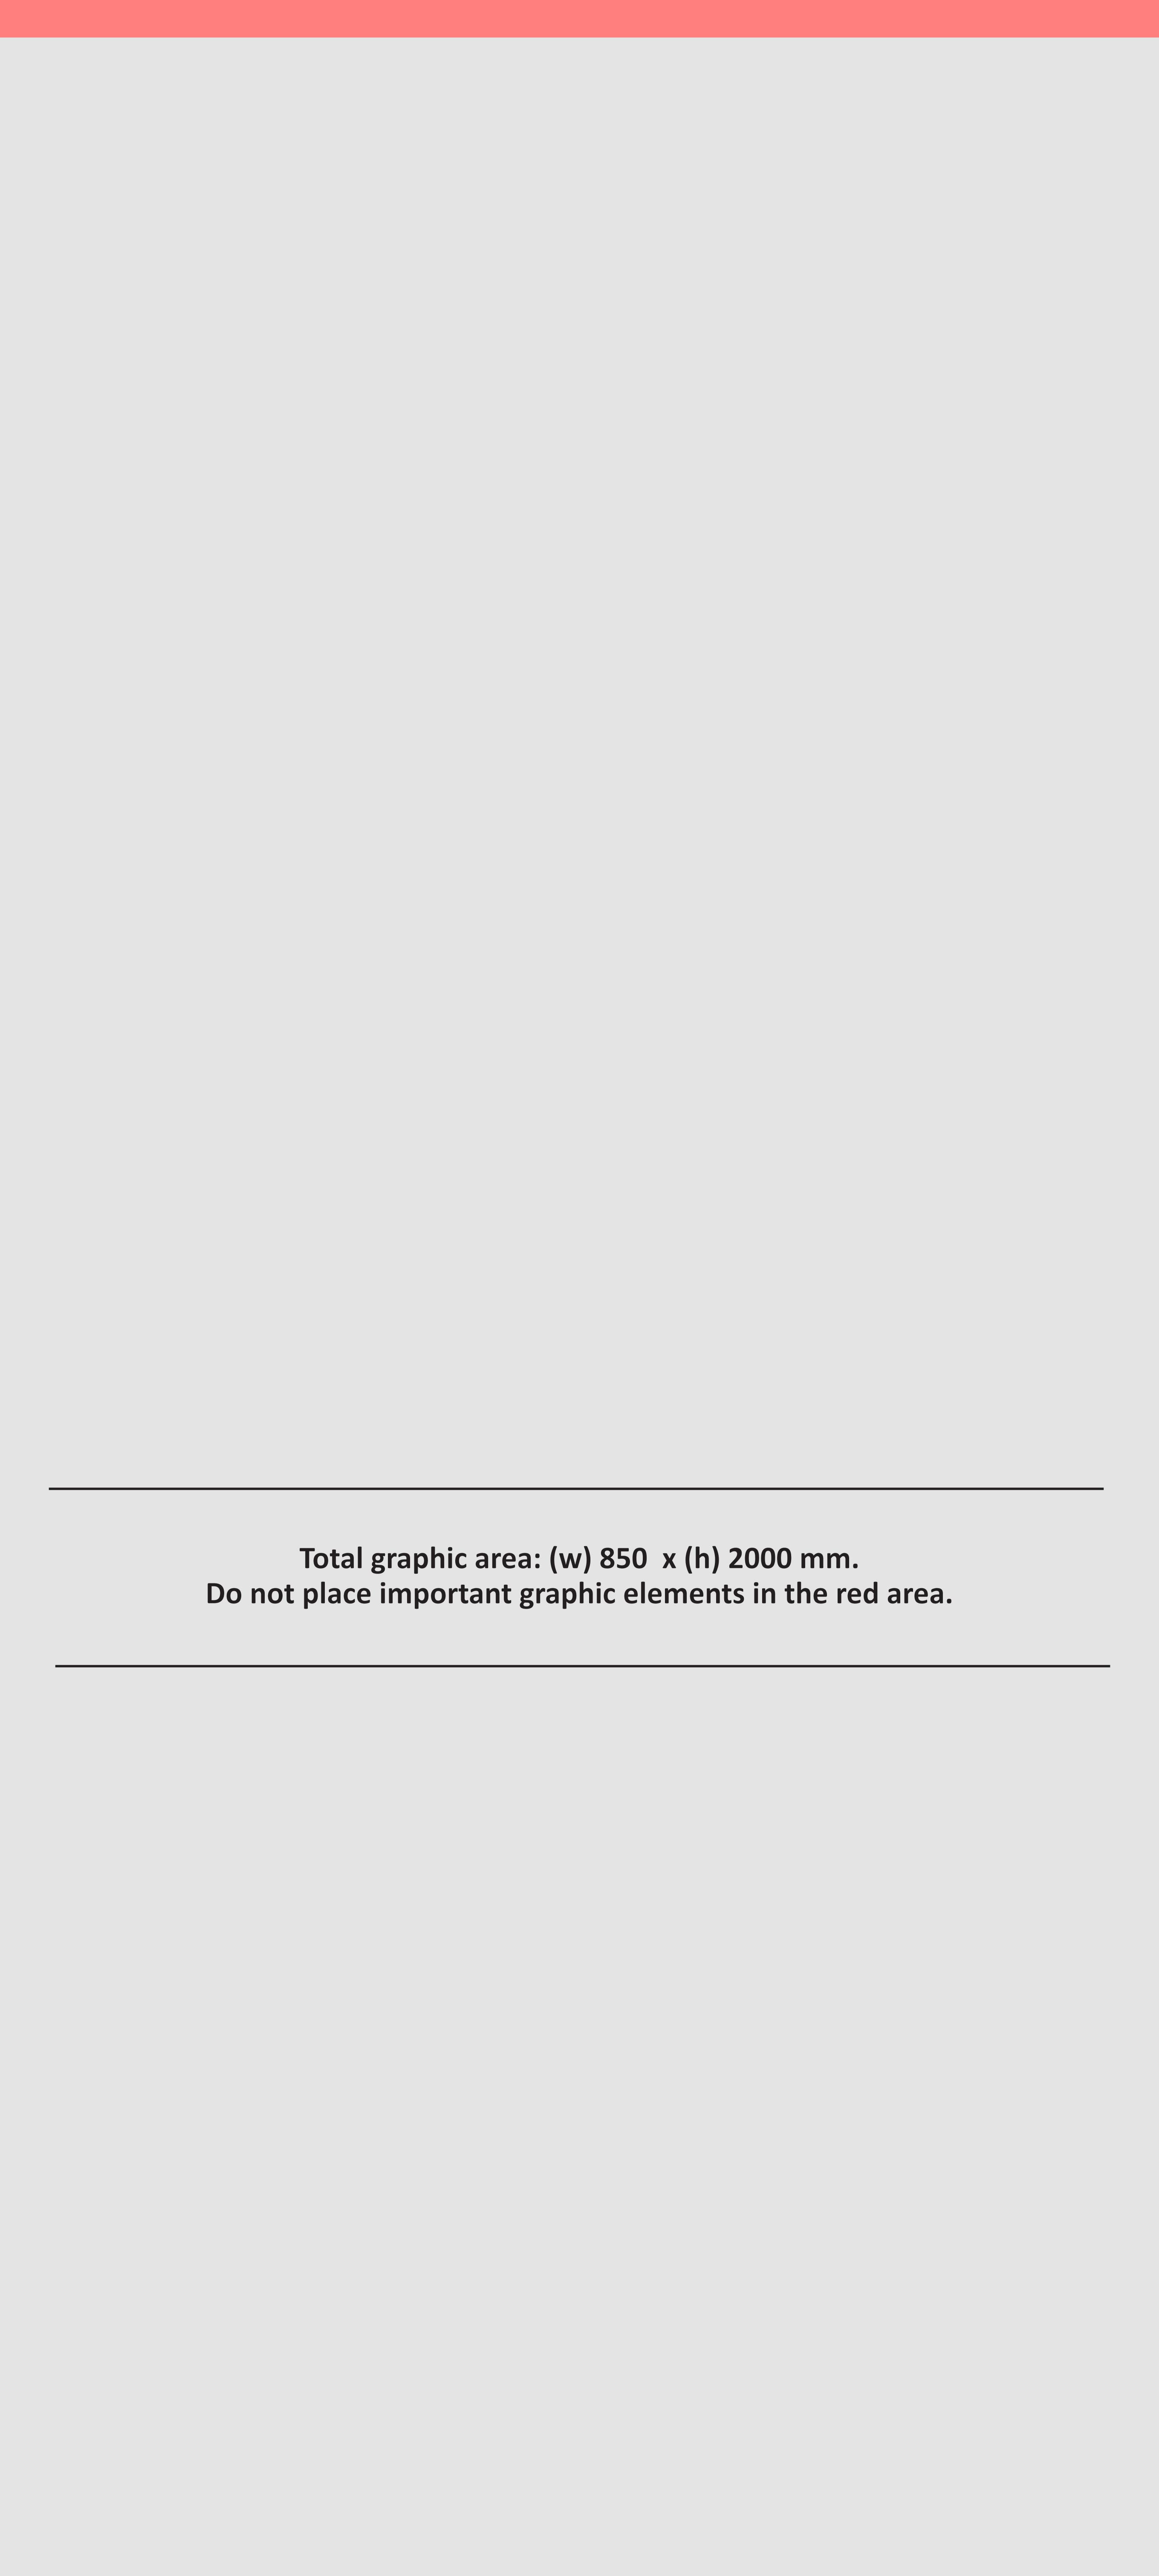

### **Product specifications:**

✓ total graphic area: W: 850 mm H: 2000 mm

#### **Recommendations:**

- ✓ Do not place important graphic elements (logo, texts, images, etc.) in the first 50 mm from the left, first 50 mm from the right, first 50 mm from the top and last 50 mm to the bottom (see the next page template).
- ✓ The graphic colors may slightly differ from the colors on your screen or on other print proofs, due to factors such as: type of the printed material, ink type, print technology, your screen calibration, etc. If in doubt, we recommend you to request a print proof, prior to placing an order.