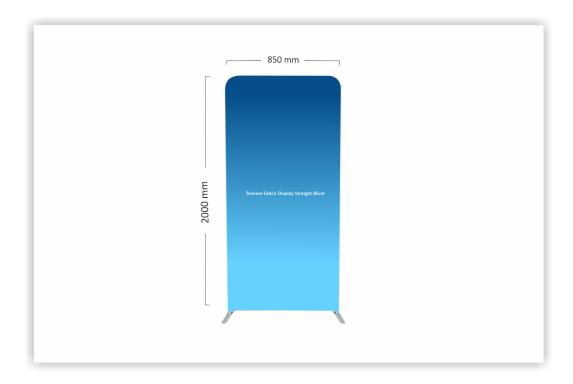

# PO570 - Tension Fabric Display Straight 85cm

### **Product specifications:**

✓ total graphic area: W: 850 mm H: 2000 mm